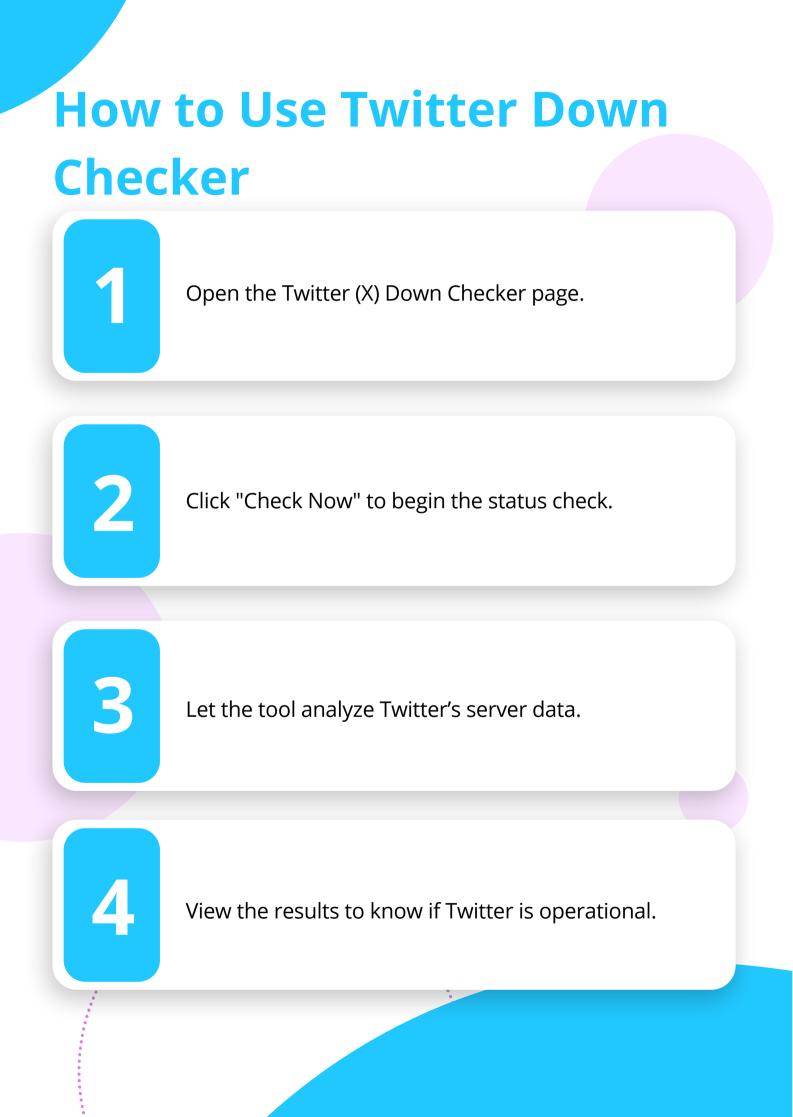

### What Is the Twitter (X) Down Checker?

The <u>Twitter (X) Down Checker</u> is a user-friendly tool to help you determine if Twitter is experiencing downtime. It quickly verifies server status and provides real-time updates.