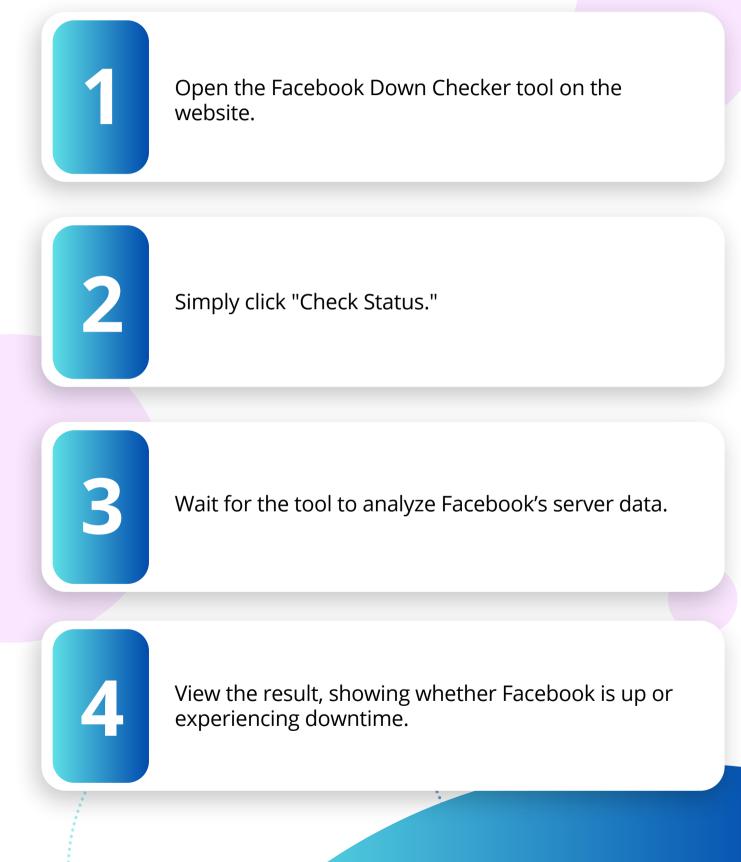

|                                                                                    |                       |           |             |

| Stress-free       |
|-------------------|
| Quality           |
| Fast              |
| Reliable          |
| 24/7 live support |
| Instant Updates   |

Accurate Results

#### **Advantages of Facebook Down Checker**

- Quick Verification: Check Facebook's status within seconds.
- Reliable Updates: Know exactly when Facebook is down or back online.
- Stress-Free Troubleshooting: Avoid unnecessary steps to fix issues that aren't yours.
- Ideal for Businesses: Essential for those who depend on Facebook for marketing or communication.



### How to Use Facebook Down Checker



## **User Comments**

#### Easy Use

"I was confused why my Facebook wouldn't load, but this tool clarified everything quickly. Amazing service!"

Fast

"A must-have for marketers like me who rely on Facebook daily. Works perfectly!"

Hilton D.

Barry S.

### Quality

"Super simple and accurate! I use this every time Facebook acts up."

Ethan K.

### Reliable

"Great tool for figuring out downtime. It's saved me a lot of time and frustration!"

Sua A.



# Join Us!

Do not forget to visit <u>Famety</u>, where you can find all the products and services you are looking for on Facebook and all other social media platforms!

You can find some of our most preferred products below: