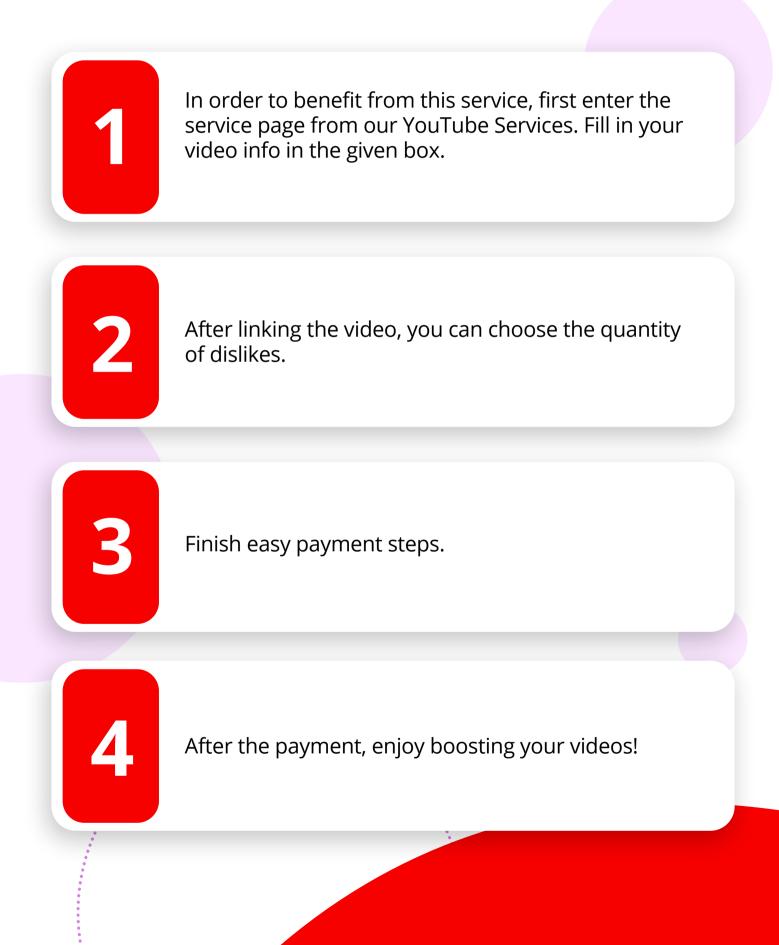

Buy YouTube Dislikes</u> service is a great service that allows you to use buy dislikes to add great engagement to your YouTube videos. This way, you can make sure that your channel gets organic interaction from everyone. You can use this great boost any time you want. Try right now!





- Real users
- Quality
- Instant results
- Keep track of your YouTube
- 24/7 live support
- Completely free
- Easy use
- 🔴 Money Back Guarantee

#### Advantages of Buying YouTube Dislikes

Thanks to the <u>Buy YouTube Dislikes</u> service, you will be able to easily boost your videos with extra interaction and improve your YouTube account. This great service will help you boost your subscriber count as well! Improve your YouTube account. Try it now and see for yourself!



## How to Buy YouTube Dislikes



## **User Reviews**

#### Impressive

*"I used the 'buy YouTube dislikes' service to manage the reputation of my competitive content. It worked perfectly, and the results were as expected. Highly efficient!"* 

Alex K.

#### **Significant Increase**

"This service helped me in analyzing audience reactions more effectively by balancing likes and dislikes. It provided a more realistic feedback scenario for my content strategy."

Jessica L.

### **Quality Service**

"Buying dislikes helped me understand what kind of content my viewers are not interested in. It's a unique way to get genuine feedback and improve future videos."

Ryan P.

#### Engagement

*"I was looking for a way to manage the balance of reactions on my channel. This service provided the perfect solution. The dislikes were ad